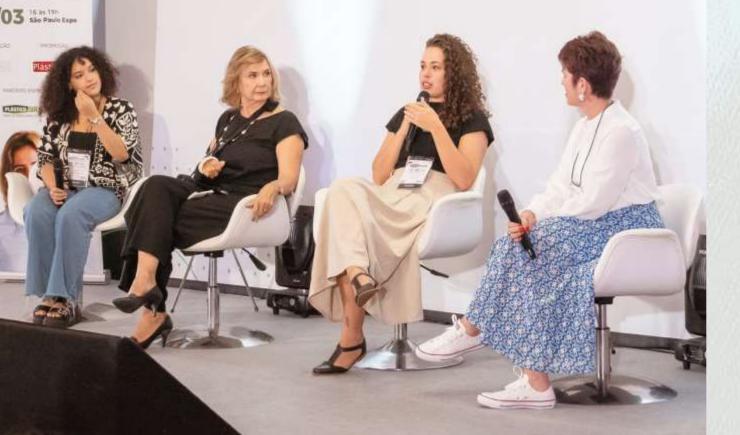

## Highlights | Mulheres que Transformam

PLÁSTICO BIN RA INTERNACIONAL DO P

Mulheres que Transformam is an event organized by Revista Plástico Sul to encourage the participation of women in the industry.

The third edition took place on March 24 during Plástico Brasil 2025. It connected women in the industry to share their experiences and the challenges and opportunities they face in their careers, with a focus on the Circular Economy and ESG practices.