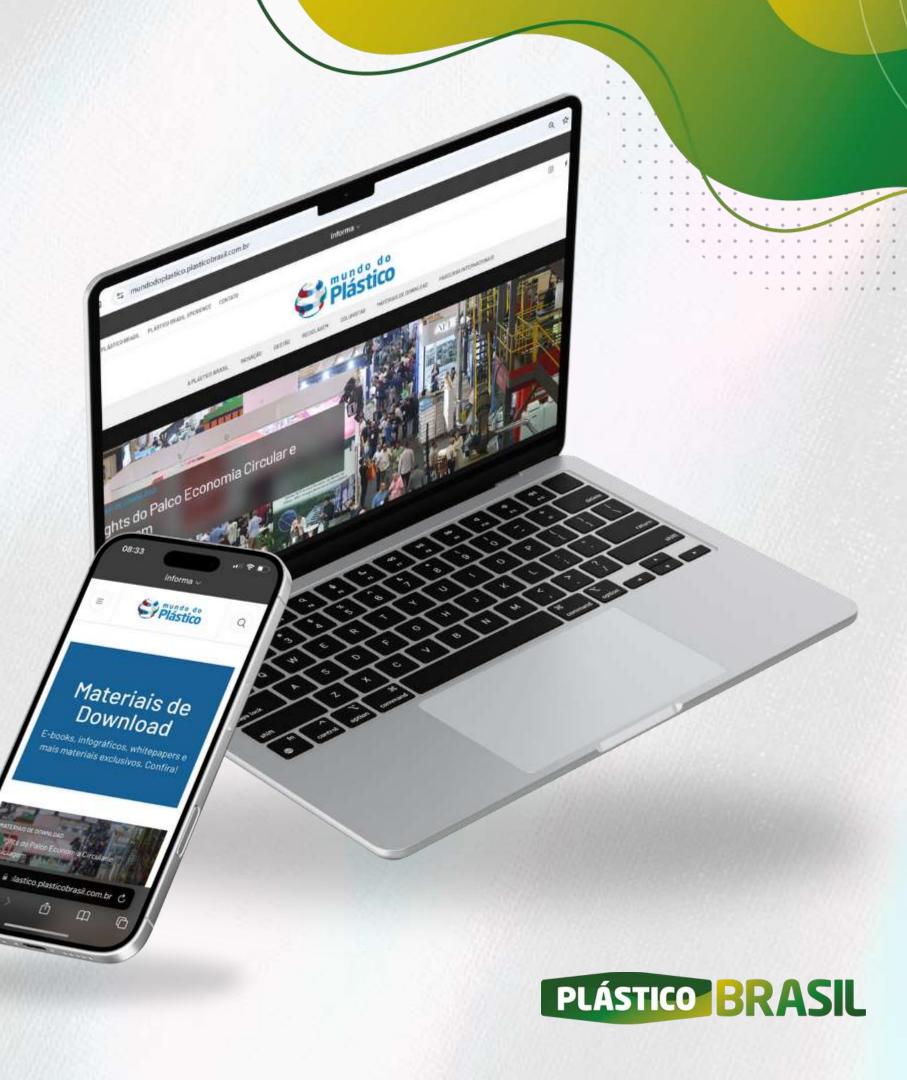

### Digital Channel Mundo do Plástico

**274,000 pages viewed** between January and December 2024

155,000 unique visitors

**57% of visitors** access organic traffic

500+ downloads of rich materials

## **Digital Platform**

Over 18,000 hits on the platform

Over 2,500 hits on the company page

Over 1,450 hits on the product page