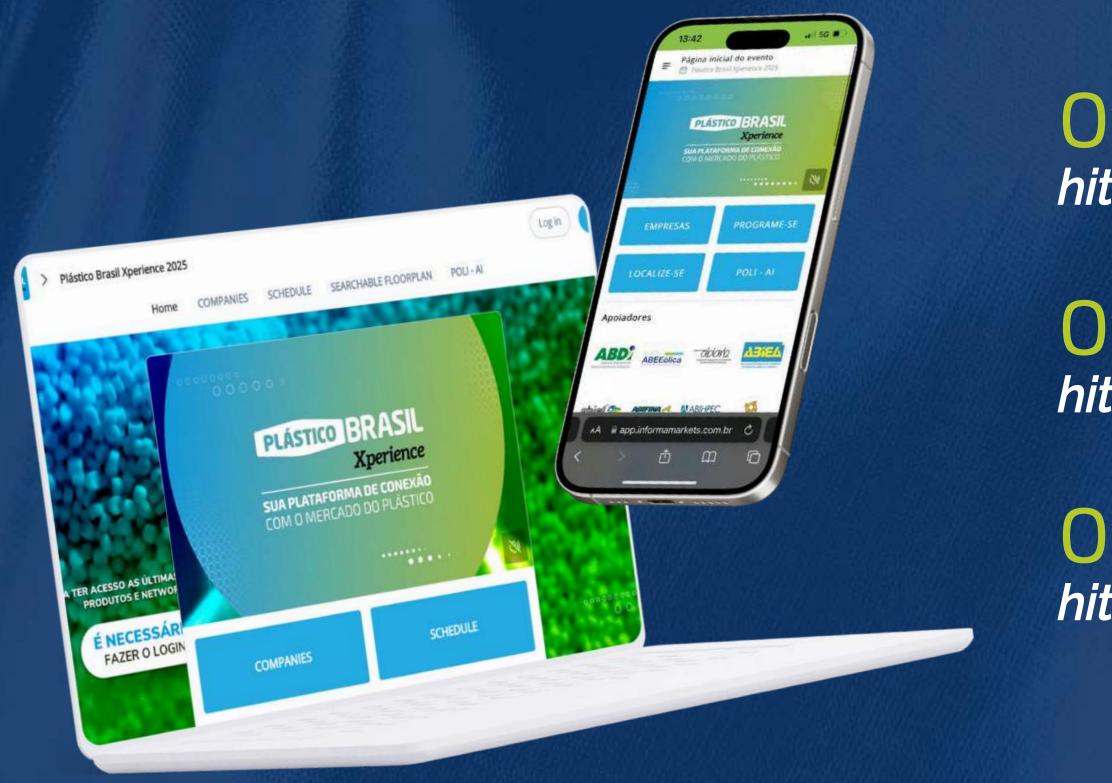

### Interactive Map and Virtual Assistant

e app.informamarkets.com.br

Total of 42,000 hits

Over 4.400 routes mapped

Over 10.000 searches