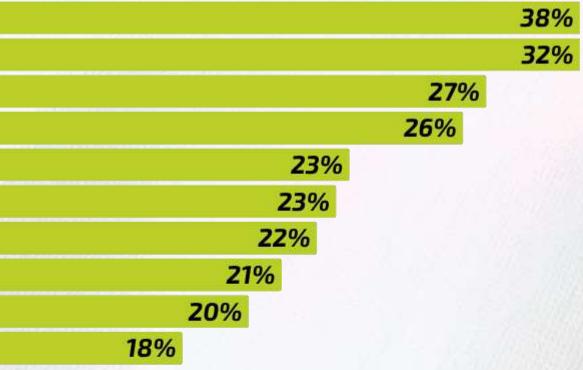

### What visitors are looking for at the event

Plastics machinery **Machinery and equipment Resins | Masterbatch** Automation, control and measurement **Basic products and raw materials** Recycling **Plastic transformers** Molds **Machine tools Tools and devices** Hydraulic and pneumatic equipment Handling and storage equipment Motors, couplings, gearboxes and gears **Environmental treatment equipment** Valves, pumps and compressors Thermal control Rubber Surface treatment and painting Welding Others

12% 10% 10% 9% 9% 8% 8% 8% 7% 5% 0%